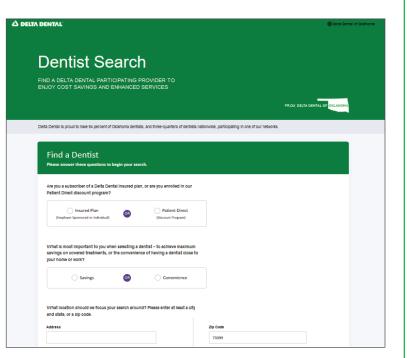

## Finding a HOW<sup>®</sup> Dentist

Visit Delta Dental of Oklahoma's online Dentist Search tool from your **Spotlight** account or at **DeltaDentalOK.org/DentistSearch**.

Complete the required fields under 'Find a Dentist' and make any desired adjustments in the 'Distance & Number of Results' and 'Additional Criteria' sections and click 'Search' at the bottom of the page.