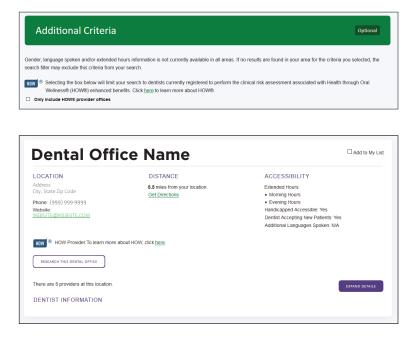

There is an optional field under 'Additional Criteria' to limit your search only to dentists registered to administer the HOW<sup>®</sup> approved assessment.

Dentists registered to conduct an assessment for HOW<sup>®</sup> enhanced benefits are identified with a HOW<sup>®</sup> logo in their listing.