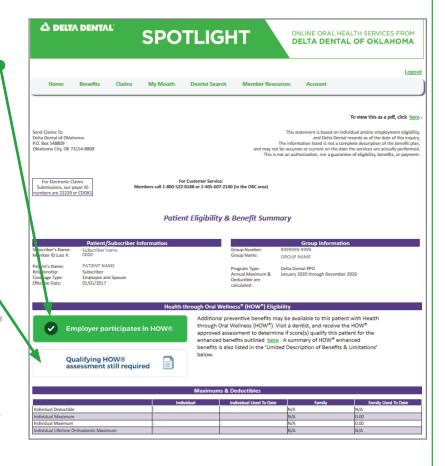

If you have access to <u>HOW®</u> enhanced benefits, you will see 'Employer participates in HOW®' in a green box with a checkmark.

If your employer participates in HOW®, you may receive the approved assessment from a dentist to determine if you qualify for any additional preventive benefits.

If you receive a qualifying score(s) during an approved assessment, 'Qualifying HOW® assessment still required' will be replaced with 'Qualifies for HOW® enhanced benefits' in a green box with a checkmark.

If your benefit plan currently does not include access to HOW® enhanced benefits it will be noted in this section.