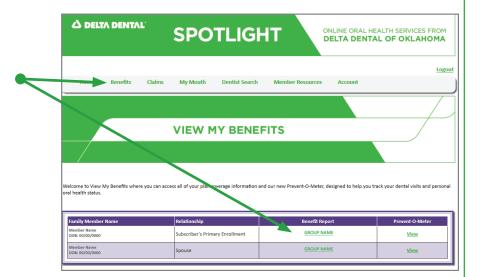

## **Determining HOW® Eligibility in Spotlight**

Visit **DeltaDentalOK.org/Spotlight** to register and/or sign in to your account.

When in your account, select 'Benefits,' then click on the green group name in the 'Benefit Report' column.